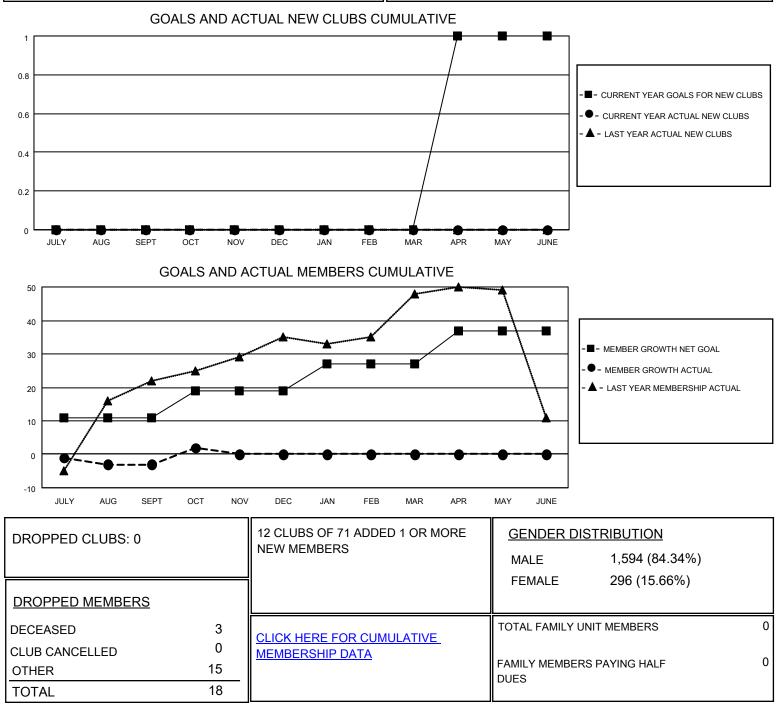

## LOCATION NETHERLANDS

District 110BZ

Results as of: 10/31/2020

| Clubs                 |               |           |               | Members               |                        |                         |                                                    |
|-----------------------|---------------|-----------|---------------|-----------------------|------------------------|-------------------------|----------------------------------------------------|
| RESULTS FOR 2020-2021 |               |           |               | RESULTS FOR 2020-2021 |                        |                         |                                                    |
| QUARTER               | NEW CLUB GOAL | NEW CLUBS | DROPPED CLUBS | QUARTER MEM           | BER GROWTH NET<br>GOAL | MEMBER GROWTH<br>ACTUAL | DROPPED<br>MEMBERS ACTUAL<br>(including transfers) |
| JULY/AUG/SEPT         | 0             | 0         | 0             | JULY/AUG/SEPT         | 11                     | 17                      | 15                                                 |
| OCT/NOV/DEC           | 0             | 0         | 0             | OCT/NOV/DEC           | 8                      | 8                       | 3                                                  |
| JAN/FEB/MAR           | 0             | 0         | 0             | JAN/FEB/MAR           | 8                      | 0                       | 0                                                  |
| APR/MAY/JUNE          | 1             | 0         | 0             | APR/MAY/JUNE          | 10                     | 0                       | 0                                                  |